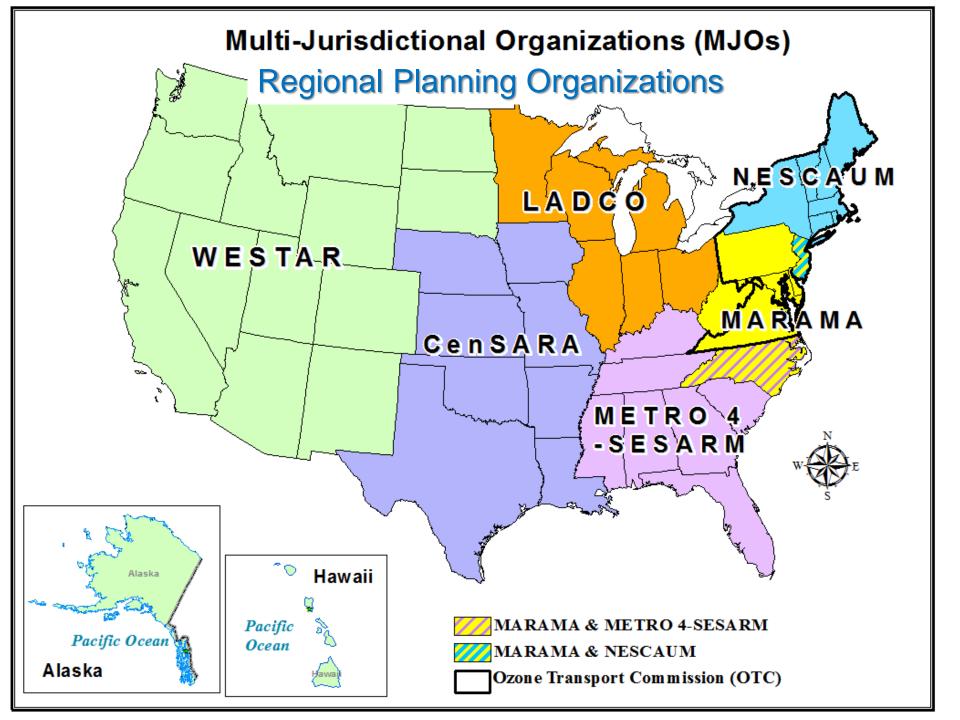

#### WELCOME TO INDIANAPOLIS

Mercury in the Midwest August 20, 2015





#### White River State Park







## **Bicycle Rentals**







### Segway Rentals







#### Central Canal by State Museum







#### Medal of Honor Monument







## **USS Indianapolis Monument**







# Canal at Indianapolis Monument







## Canal at Indianapolis Monument







## **State Capitol**







## State Office Buildings







#### **Cultural Trail**







#### Cultural Trail Green Infrastructure







#### Other Walking Distance Attractions

- About 200 downtown restaurants.
- Lucas Oil Stadium (Colts and 2012 Superbowl).
- Conseco Fieldhouse (Pacers and Fever).
- Victory Field (Indians).
- Circle City Mall.