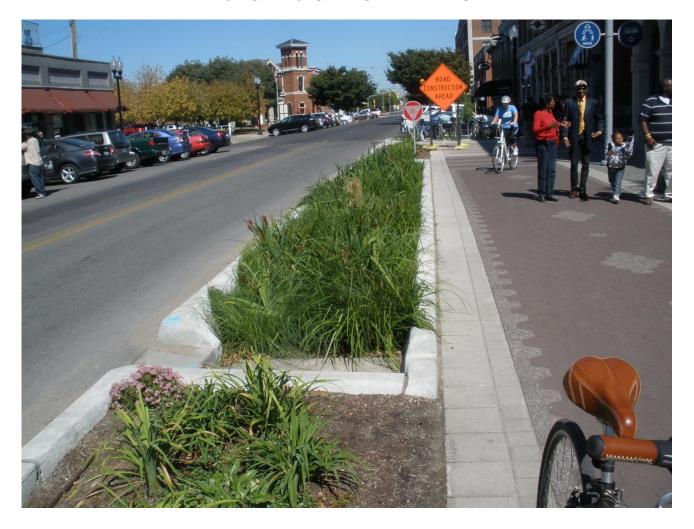

#### WELCOME TO INDIANAPOLIS

Mercury in the Midwest August 20, 2015





#### White River State Park







## **Bicycle Rentals**







### Segway Rentals







#### Central Canal by State Museum







#### Medal of Honor Monument







## **USS Indianapolis Monument**







# Canal at Indianapolis Monument







## Canal at Indianapolis Monument







## **State Capitol**







## State Office Buildings







#### **Cultural Trail**







#### Cultural Trail Green Infrastructure







#### Other Walking Distance Attractions

- About 200 downtown restaurants.
- Lucas Oil Stadium (Colts and 2012 Superbowl).
- Conseco Fieldhouse (Pacers and Fever).
- Victory Field (Indians).
- Circle City Mall.